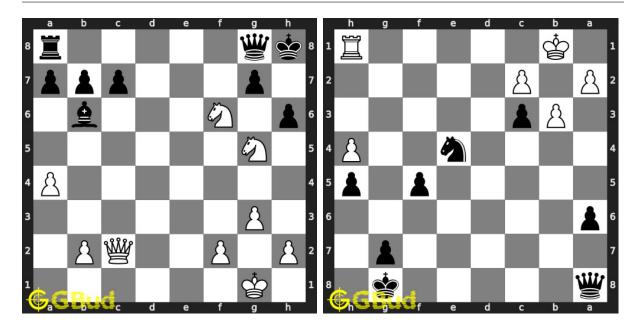

#### 121. Mate in 2 moves

Level: medium, Next Move: White Level: medium, Next Move: White Solution: https://gbud.in/gd7xwf4

#### 122. Mate in 2 moves

Solution: https://gbud.in/gd7xwf4

#### 123. Mate in 2 moves

Level: medium, Next Move: White Level: medium, Next Move: Black Solution: https://gbud.in/gd7xwf4

#### 124. Mate in 3 moves

Solution: https://gbud.in/gd7xwf4

#### 125. Mate in 2 moves

Level: medium, Next Move: White Level: medium, Next Move: White Solution: https://gbud.in/gd7xwf4

#### 126. Mate in 2 moves

Solution: https://gbud.in/gd7xwf4

#### 127. Mate in 2 moves

Solution: https://gbud.in/gd7xwf4

#### 128. Checkmate after a decoy move

Level: medium, Next Move: White Level: medium, Next Move: Black Solution: https://gbud.in/gd7xwf4

#### 129. Mate in 2 moves

Level: medium, Next Move: White Level: medium, Next Move: Black Solution: https://gbud.in/gd7xwf4

#### 130. Mate in 2 moves

Solution: https://gbud.in/gd7xwf4

Figure 1: Solve other puzzles @ https://gbud.in/chsgppz