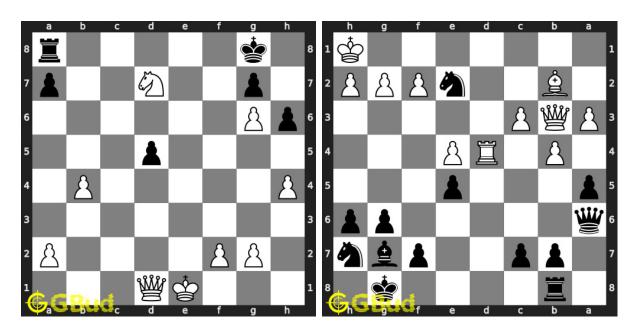

#### 127. Mate in 2 moves

Solution: https://gbud.in/gd7xwf4

#### 128. Checkmate after a decoy move

Level: medium, Next Move: White Level: medium, Next Move: Black Solution: https://gbud.in/gd7xwf4