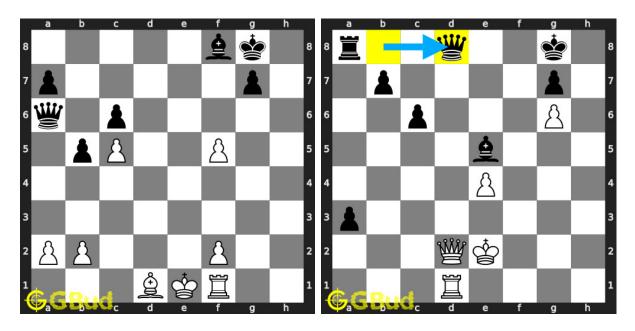

#### 121. Mate in 2 moves

Level: medium, Next Move: White Level: medium, Next Move: White Solution: https://gbud.in/gd7xwf4

#### 122. Mate in 2 moves

Solution: https://gbud.in/gd7xwf4