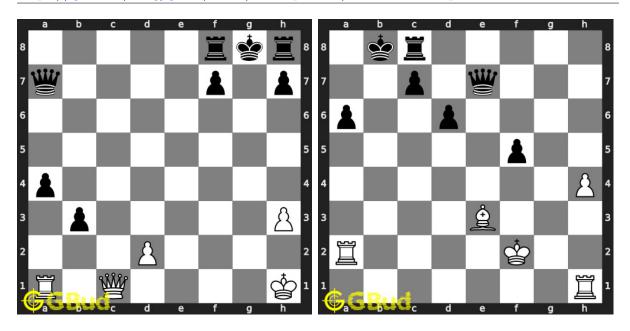

#### 125. Mate in 2 moves

Level: medium, Next Move: White Level: medium, Next Move: White Solution: https://gbud.in/gd7xwf4

#### 126. Mate in 2 moves

Solution: https://gbud.in/gd7xwf4