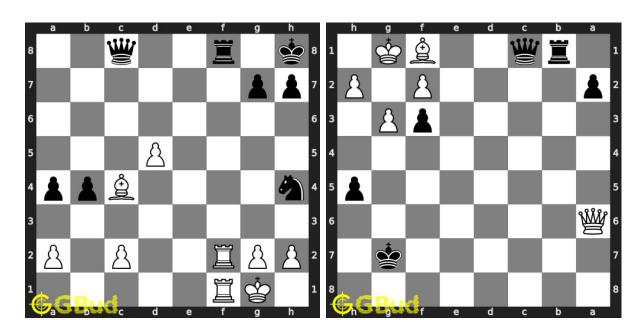

#### 123. Mate in 2 moves

Level: medium, Next Move: White Level: medium, Next Move: Black Solution: https://gbud.in/gd7xwf4

#### 124. Mate in 3 moves

Solution: https://gbud.in/gd7xwf4